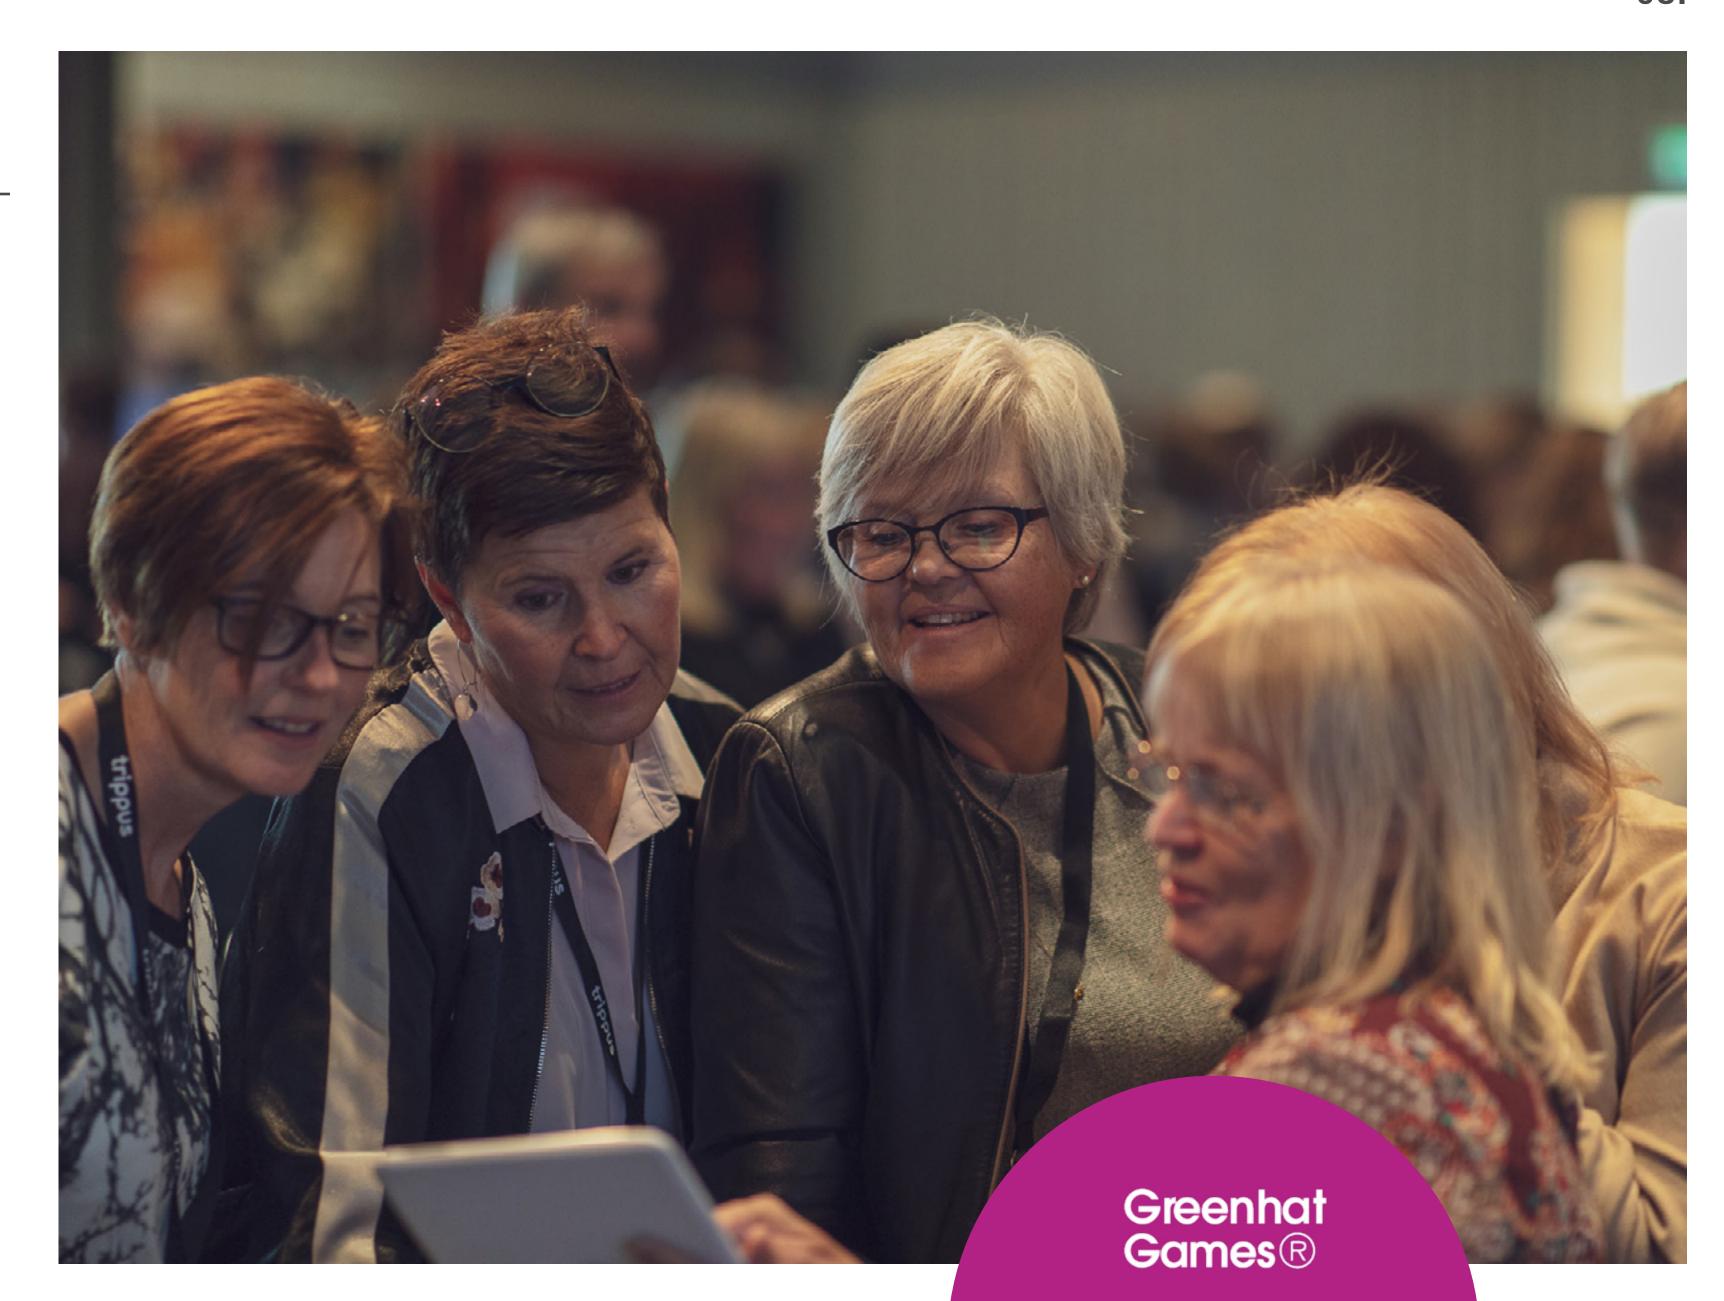

# Make your mingle fun

The Mingle Game lets people interact with each other in a fun way.

Teams compete in a series of short, fun activities, all while interacting with other teams.

The aim is to collect points and win by working well together and meet new people.

# Work together in small teams

The game is played in teams of 3-6 people using a smart phone.

The teams solve a series of engaging challenges during 30 - 60 minutes.

The game is very collaborative and all participants are active during the game.