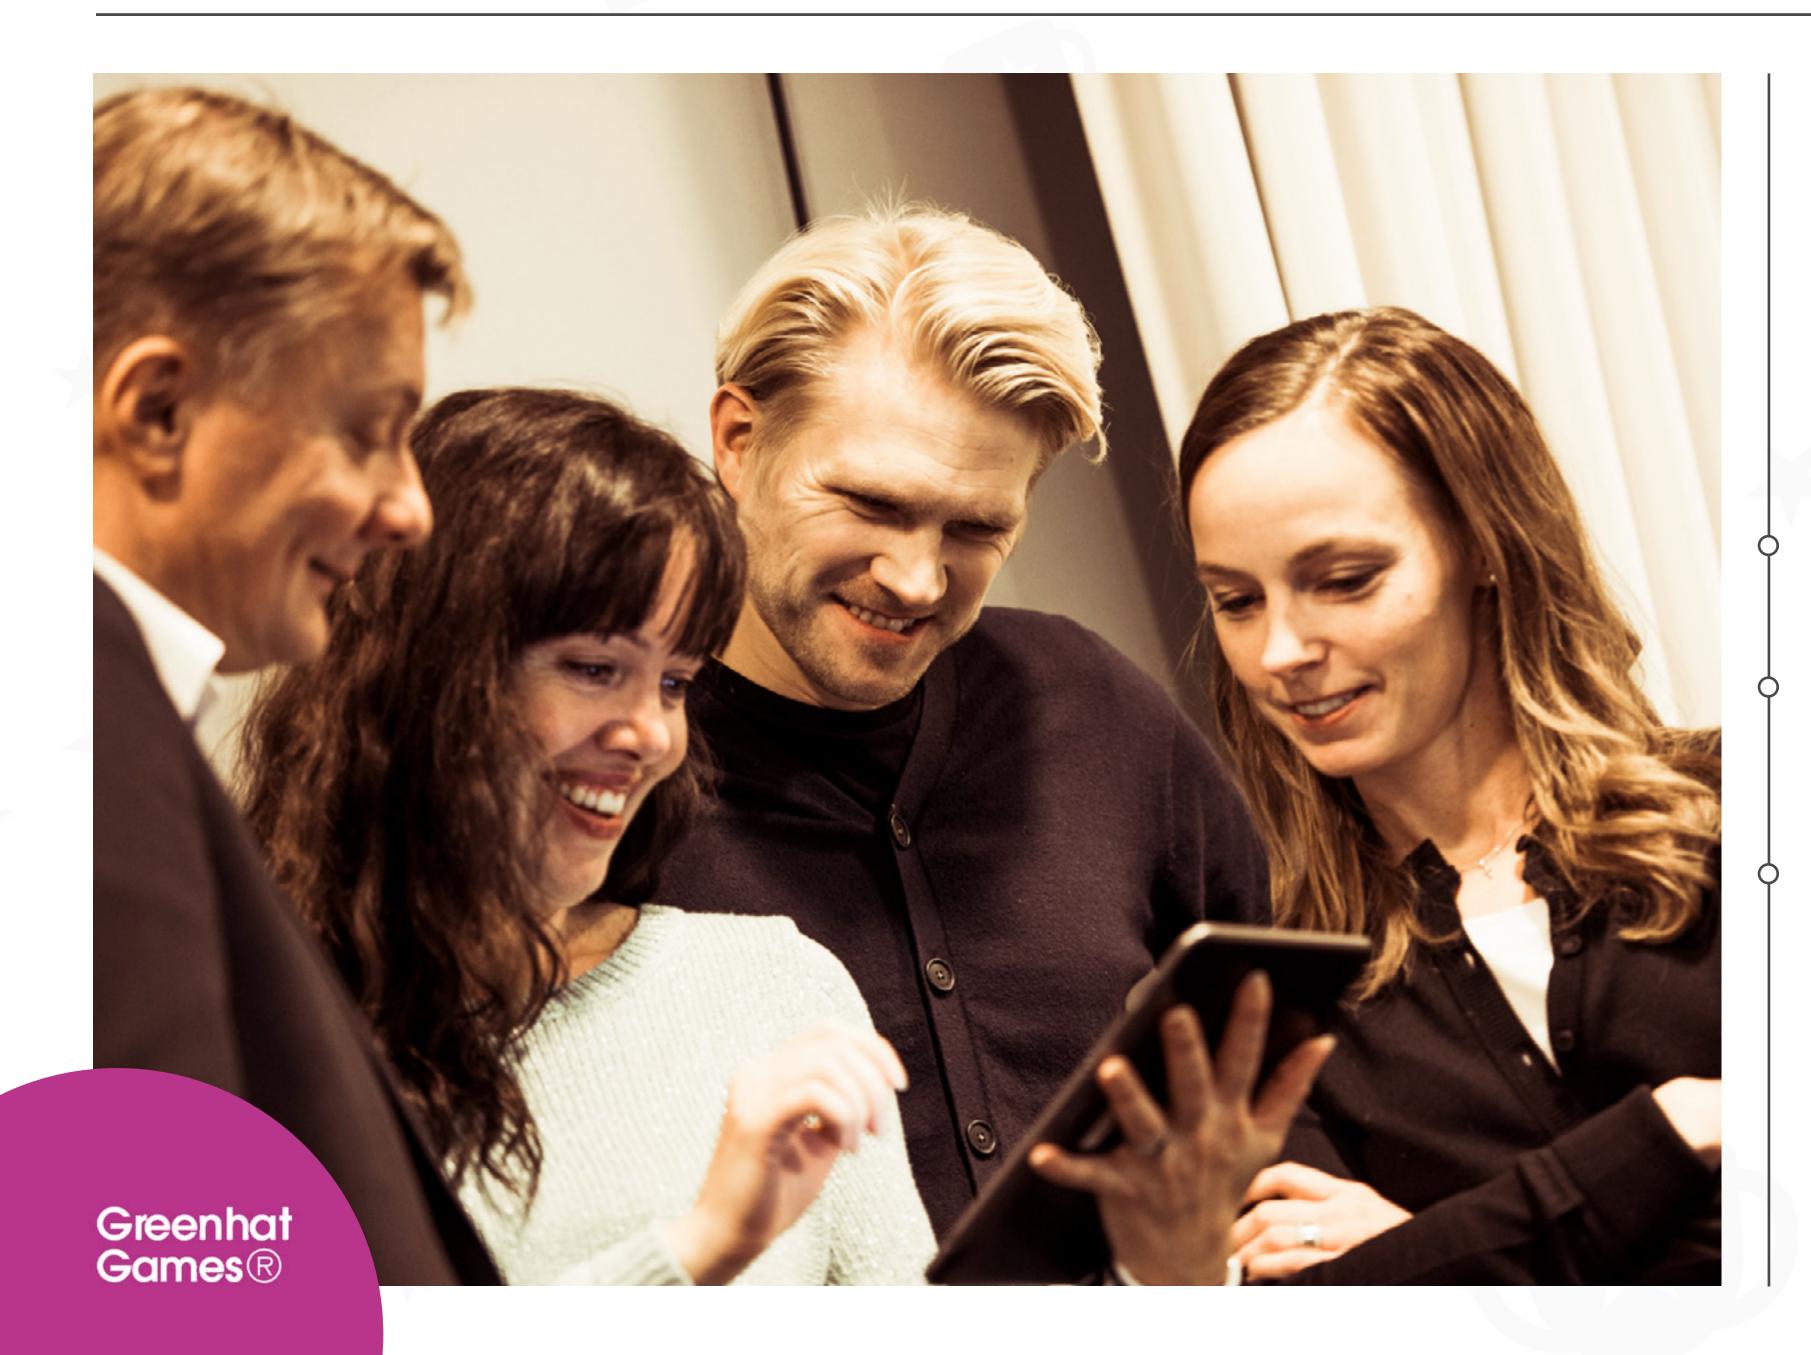

## How it works

- 1. The participants are divided into teams of 3-6 people
- 2. Each team uses a smart phone to play the game
- 3. The teams solve a number of challenges until the time runs out
- 4. At the end of the game, the scores can be displayed on a live leaderboard