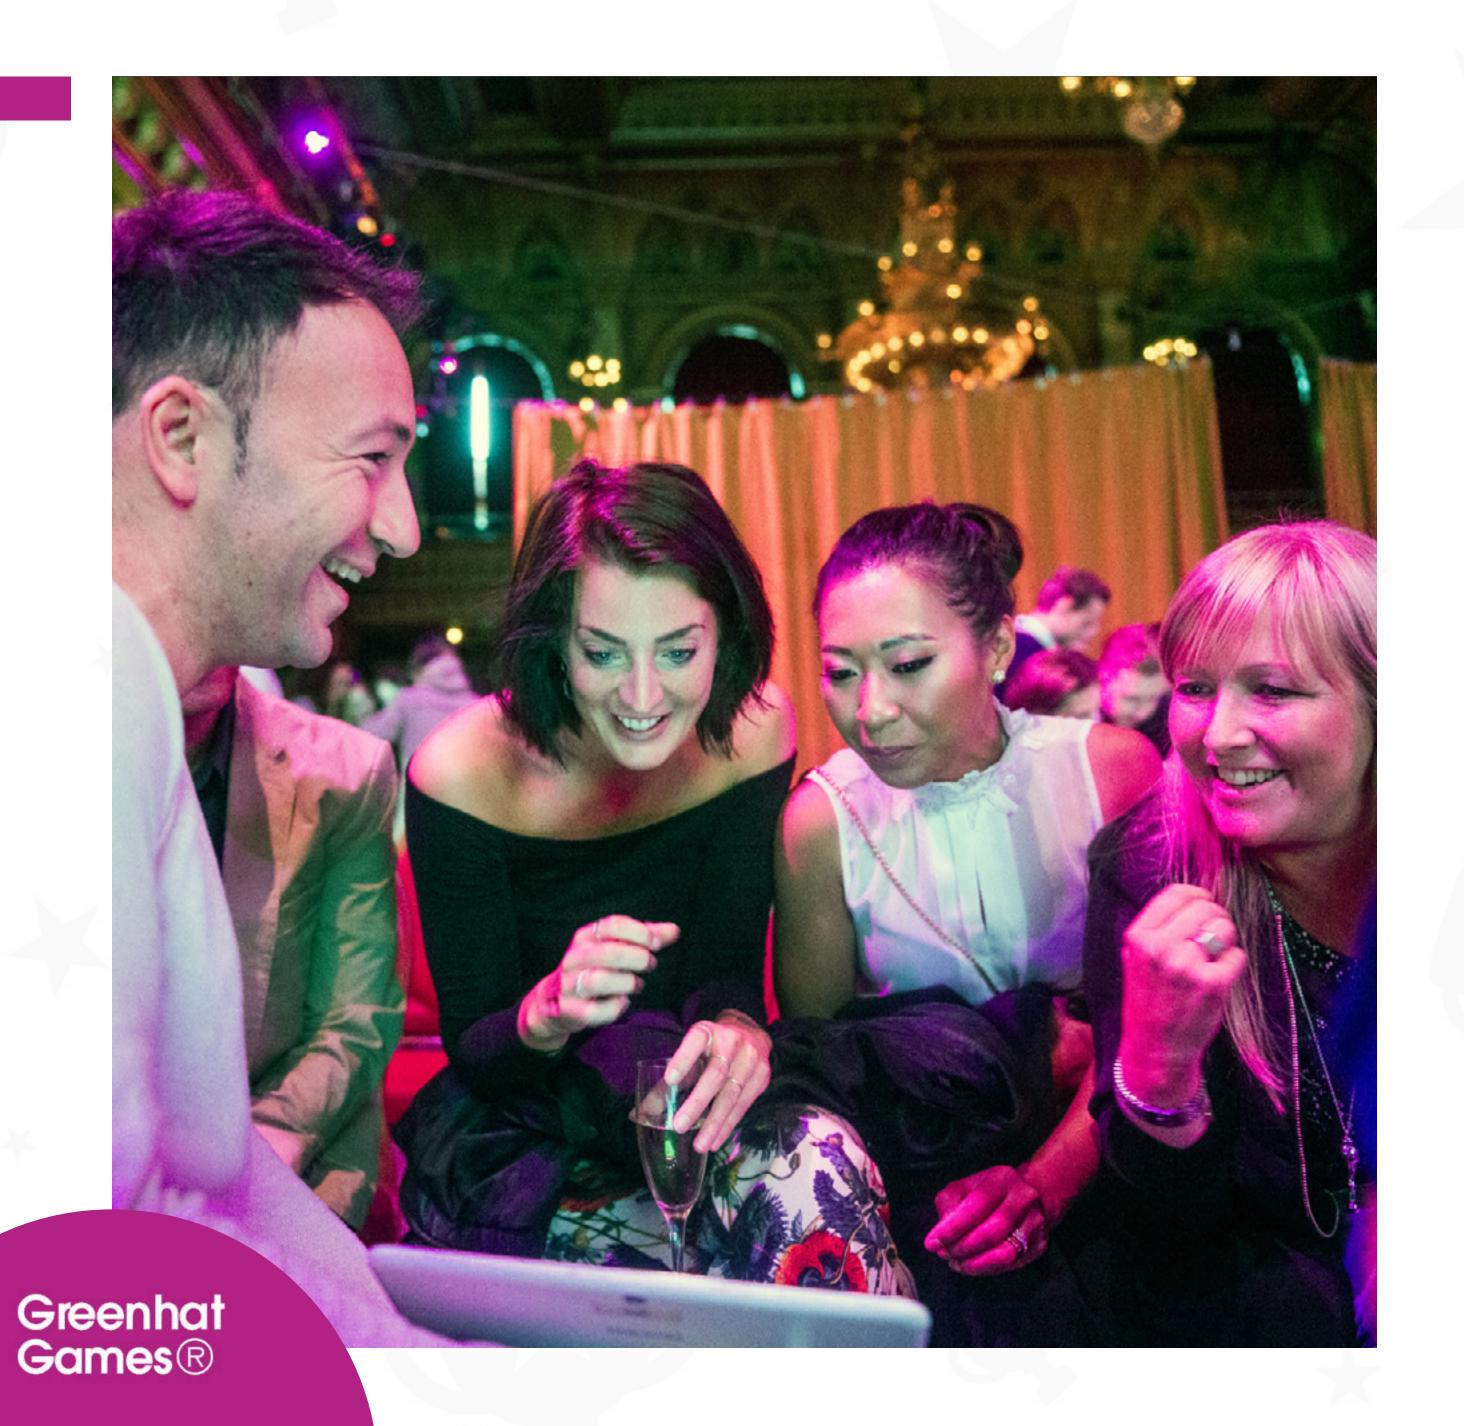

# Make your mingle fun

The Mingle Game lets people interact with each other in a fun way.

Teams compete in a series of short, fun activities, all while interacting with other teams.

The aim is to collect points and win by working well together and meet new people.

# Work together in small teams

The game is played in teams of 3-6 people using a smart phone.

The teams solve a series of engaging challenges during 30 - 60 minutes.

The game is very collaborative and all participants are active during the game.