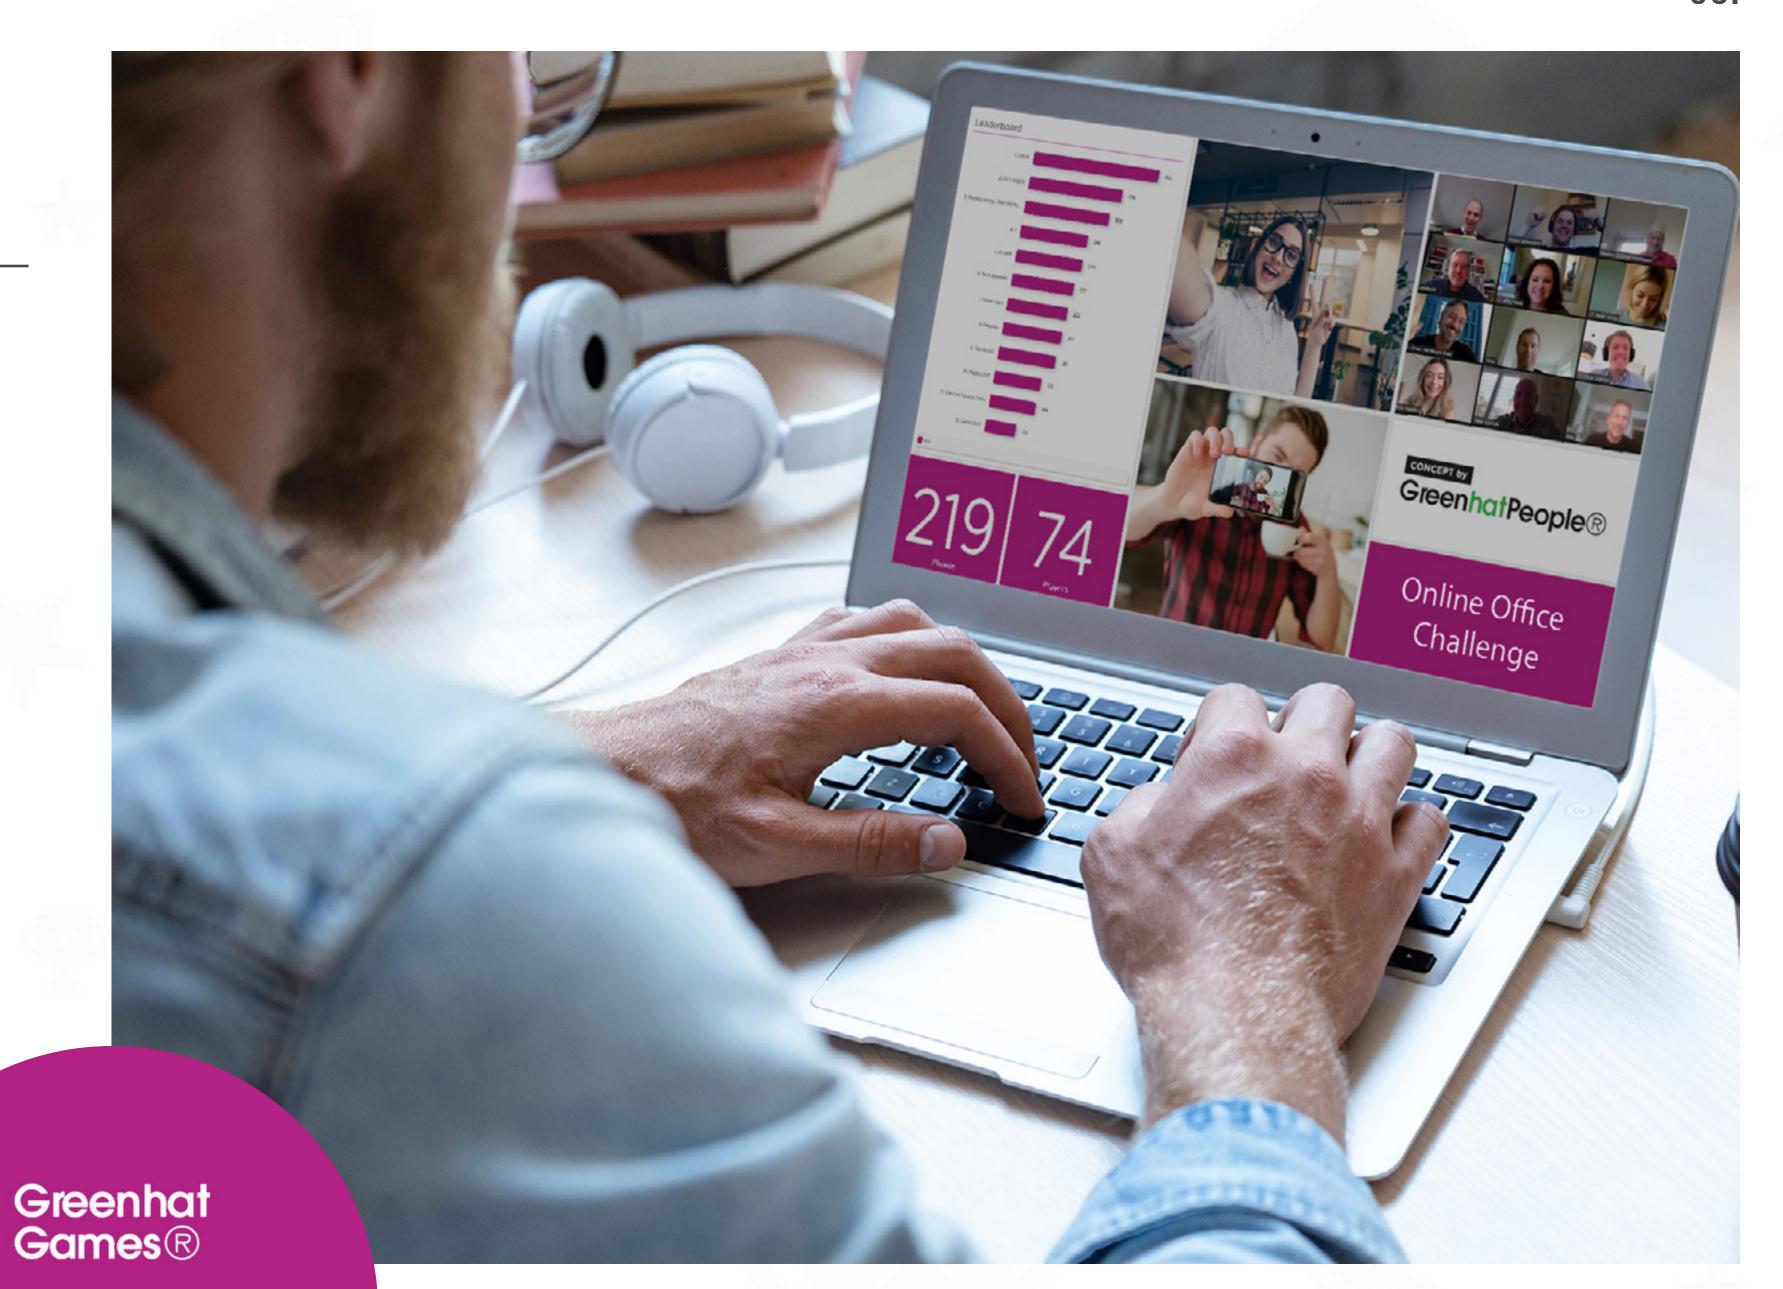

# Work together in small teams

The game is played in teams of 3-6 people using a smart phone.

The teams solve a series of engaging challenges during 30 - 60 minutes.

The game is very collaborative and all participants are active during the game.

## How it works

- 1. The participants are divided into teams of 3-6 people
- 2. Each team uses a smart phone to play the game
- 3. The teams solve a number of challenges until the time runs out
- 4. At the end of the game, the scores can be displayed on a live leaderboard