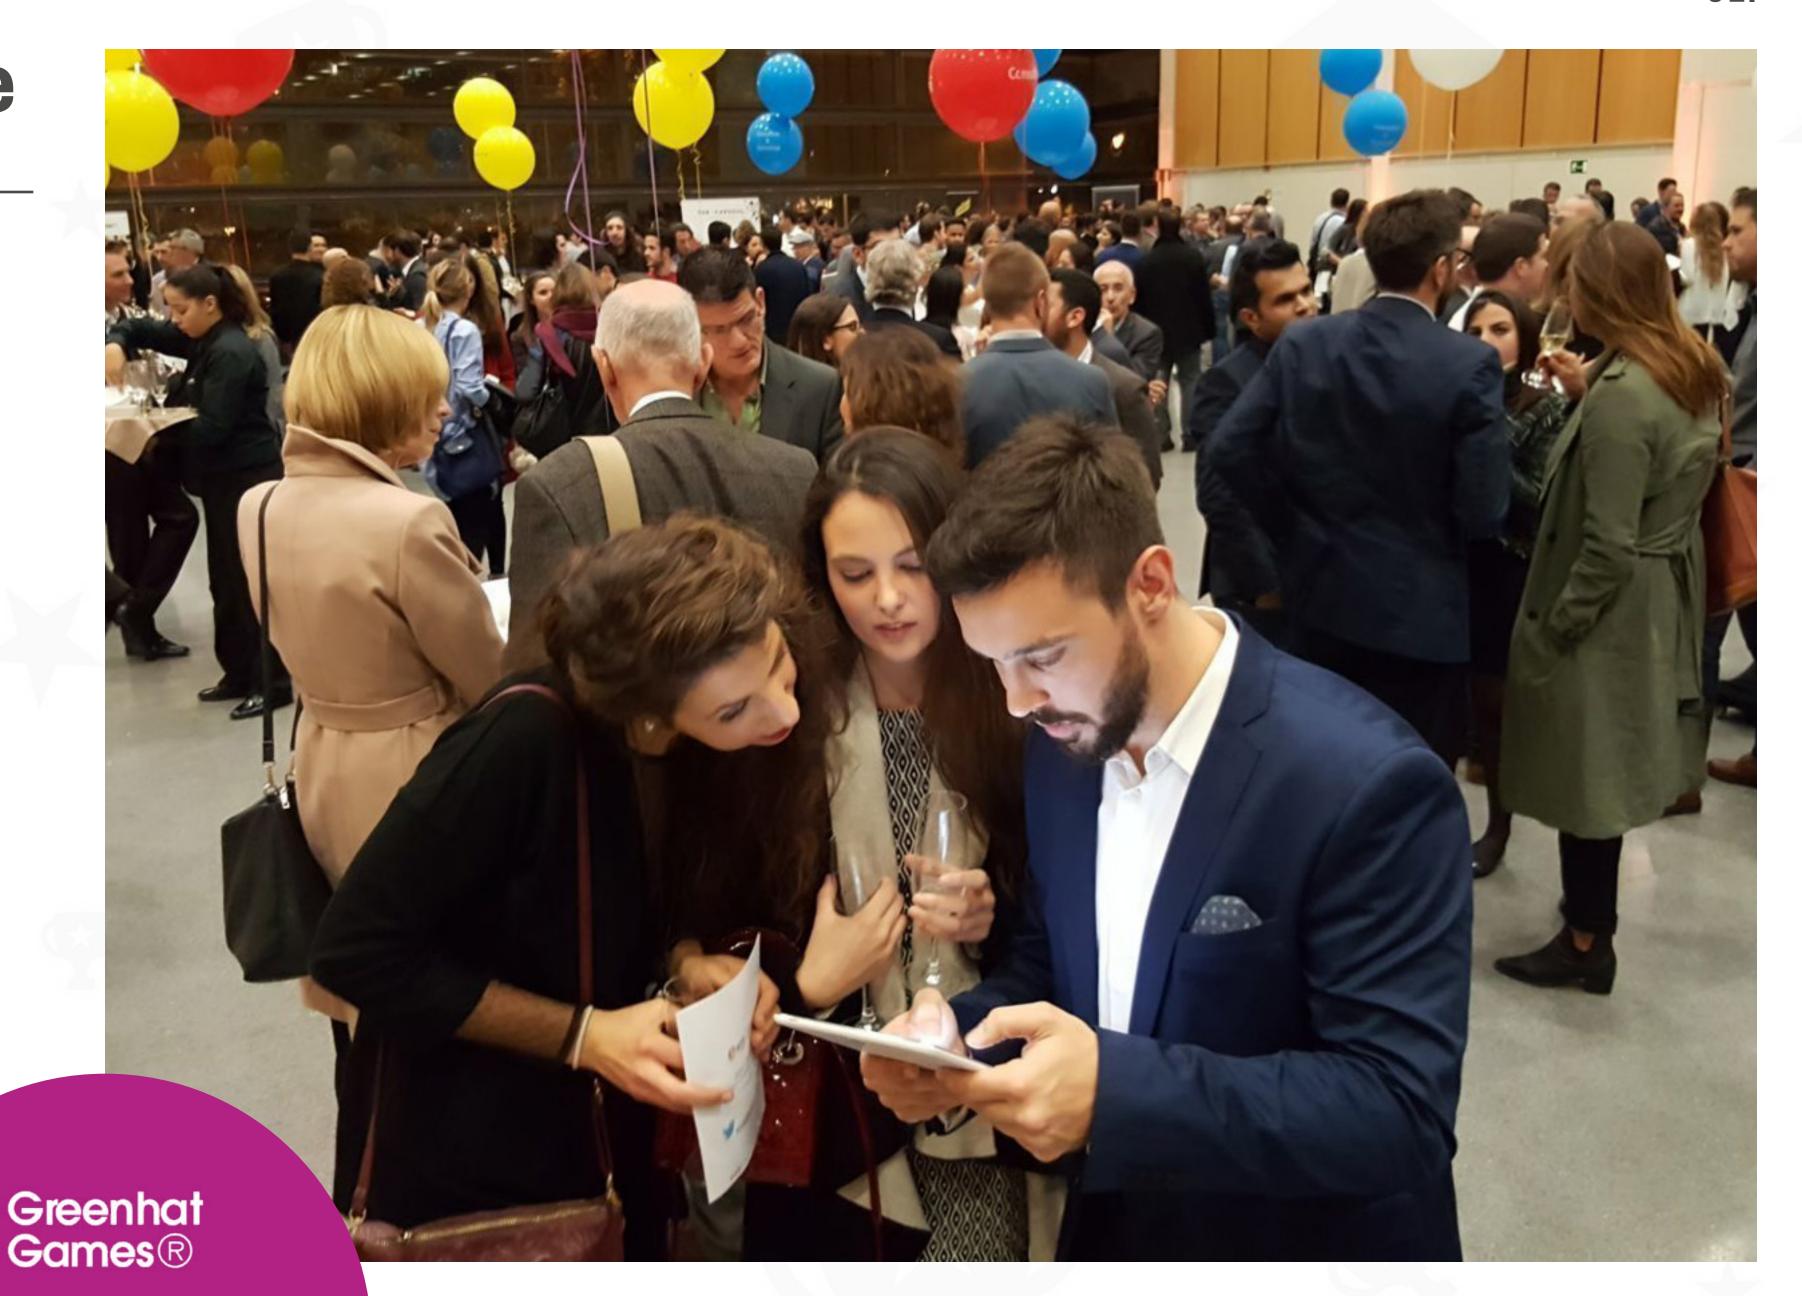

# Mingle Game

Make your corporate mingle a fun and easy going experience!

30 - 60 minuter
Adapted to corporate clients
Run self-delivered or with our staff



## About the game

# Make your mingle fun

The Mingle Game lets people interact with each other in a fun way.

Teams compete in a series of short, fun activities, all while interacting with other teams.

The aim is to collect points and win by working well together and meet new people.





#### How it works

# Work together in small teams

The game is played in teams of 3-6 people using a smart phone.

The teams solve a series of engaging challenges during 30 - 60 minutes.

The game is very collaborative and all participants are active during the game.

## Mission types

#### Fun variety

Get to know your team mates

Solve fun trivia

Collaborate with other teams

Take on exciting photo challenges













Greenhat Games®

## Examples

The game is available in multiple languages.











# What do you get out of it?

#### Help staff get to know each other

Creates a super nice atmosphere

Fun and engaging

Very easy to get started - can be run anywhere

## Scoring

#### Live leaderboard

The score can be seen on a live, online leaderboard.



### How to run the ga