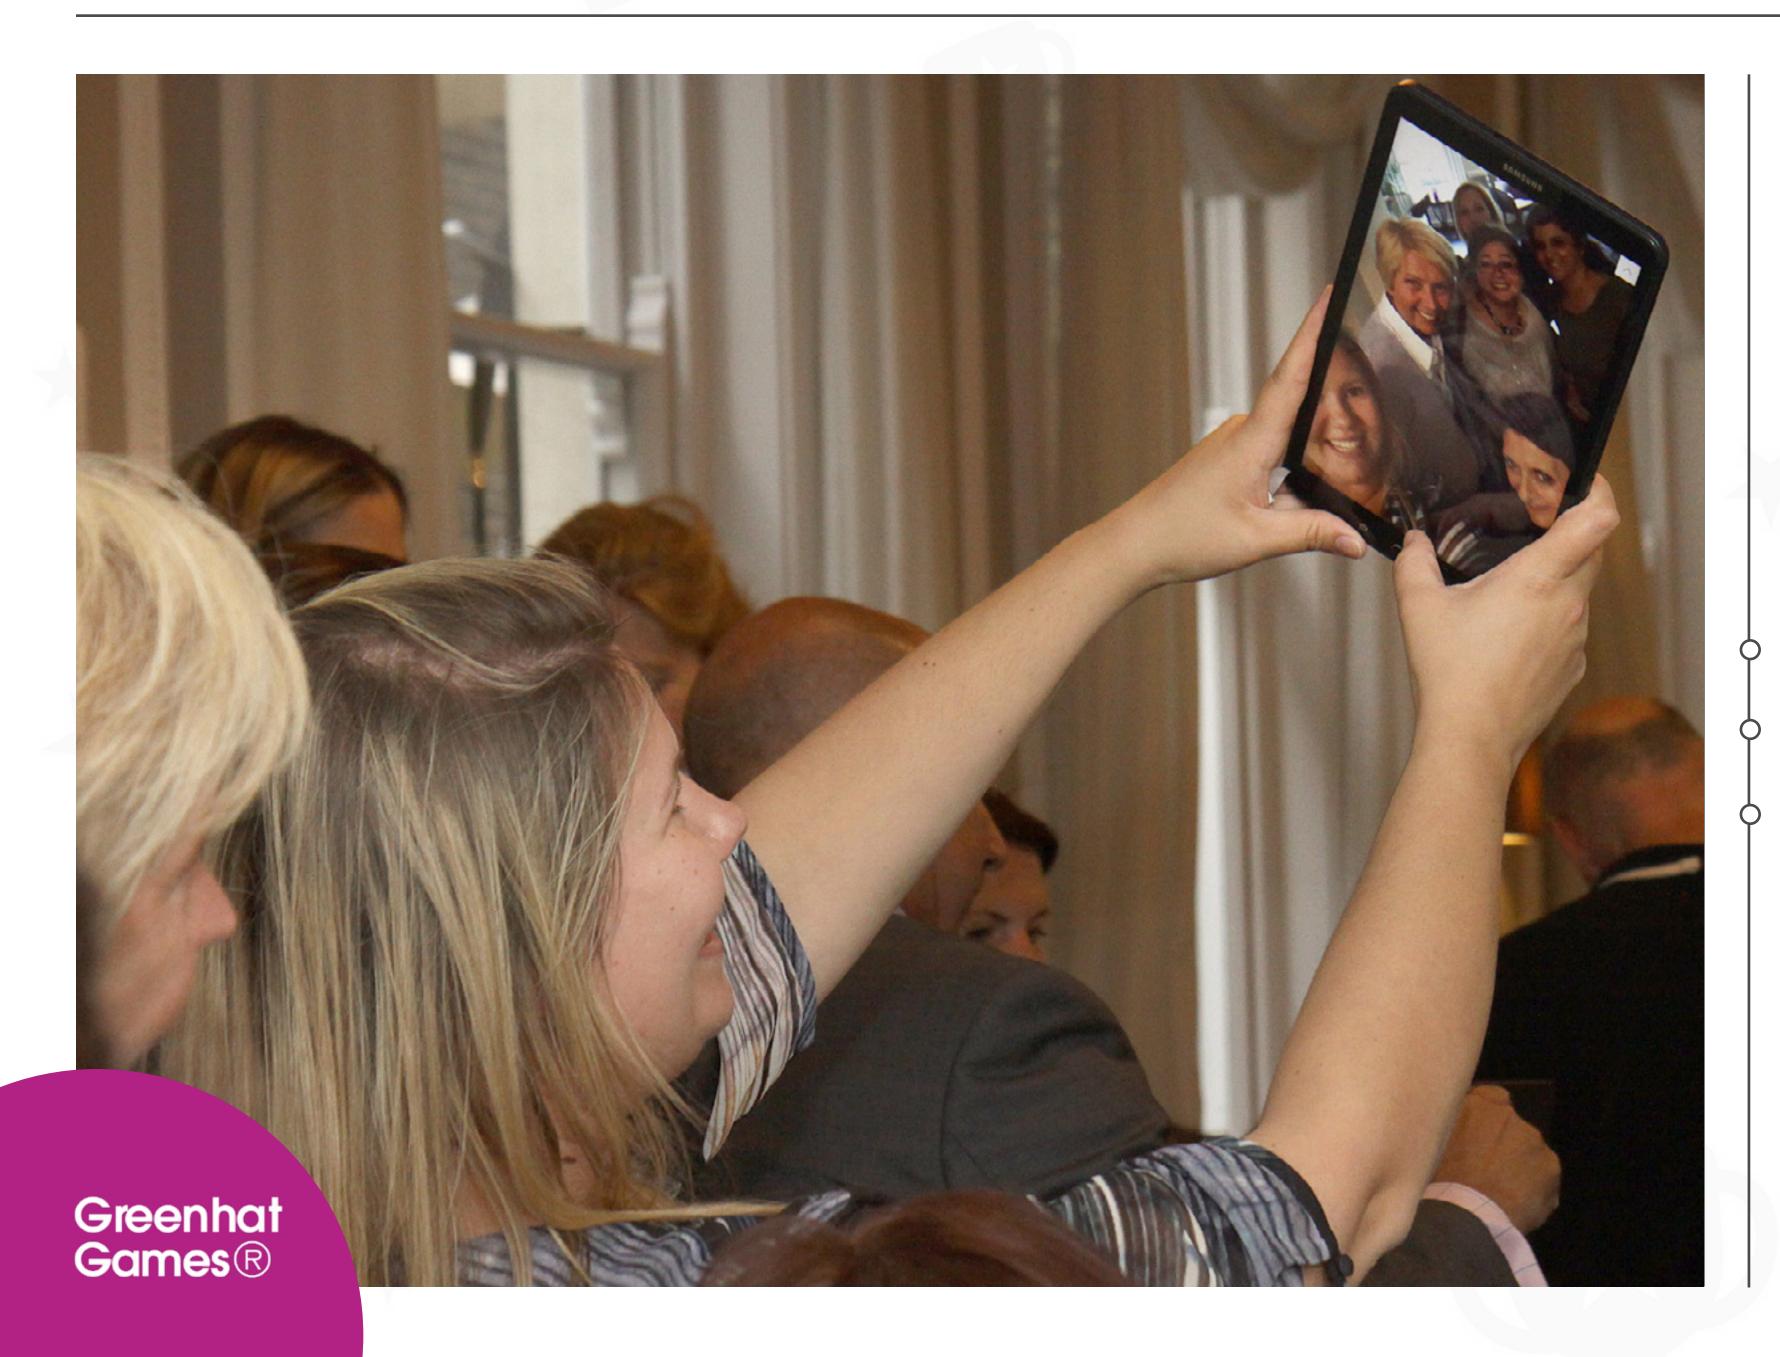

## Scoring

#### Live leaderboard

The score can be seen on a live, online leaderboard.