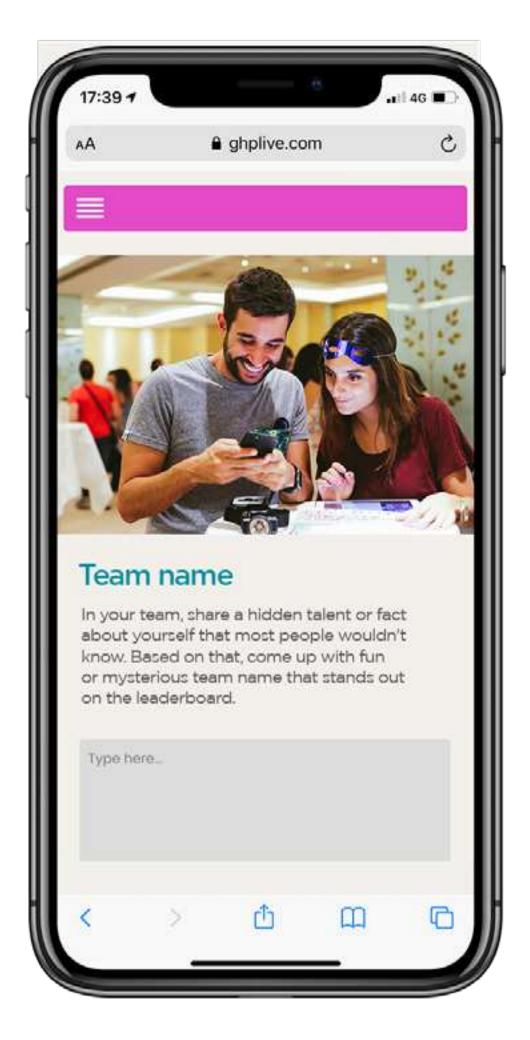

# Make your mingle fun

The Mingle Game lets people interact with each other in a fun way.

Teams compete in a series of short, fun activities, all while interacting with other teams.

The aim is to collect points and win by working well together and meet new people.

# Work together in small teams

The game is played in teams of 3-6 people using a smart phone.

The teams solve a series of engaging challenges during 30 - 60 minutes.

The game is very collaborative and all participants are active during the game.